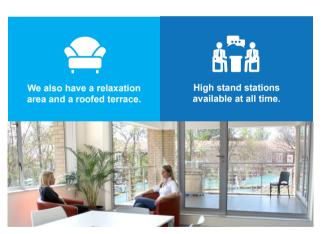

### **2** Boardrooms

2 meeting rooms (accommodating up to 8 persons each) expandable into 1 larger boardroom (accommodating up to 14 persons each).