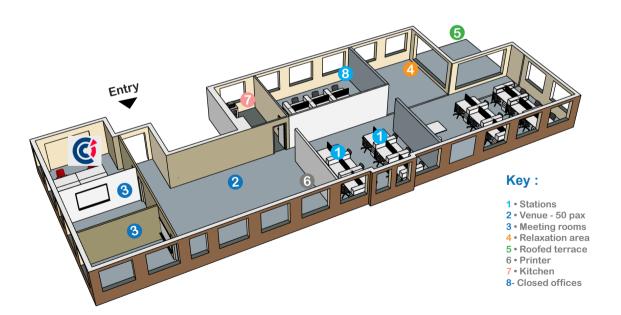

#### **OUR OFFER**

FSACCI offers you open-space stations inside a spacious area of 300m² with brand-new desks stations, fast Internet, secure parking spaces, we even have a kitchen facility and a fresh-food in-house cook.

## 1 The workstation

- A modern desk
- An ergonomic chair
- A locker
- High speed Internet
- Desk Maintenance

Feel free to contact us to schedule a visit!

### **2** Boardrooms

2 meeting rooms (accommodating up to 8 persons each) expandable into 1 larger boardroom (accommodating up to 14 persons each).

### 3 The services

| INCLUDED                                                                      | INVOICED AT COST PRICE                                                    |
|-------------------------------------------------------------------------------|---------------------------------------------------------------------------|
| Access offices on working days possibility to extend to 24h / 24h 7/7 option  | Direct telephone line with voicemail<br>National and international calls  |
| 2 meeting rooms with projector<br>and high speed internet upon<br>reservation | Printing and photocopying                                                 |
| Equipped kitchen                                                              | Secure and safe parking                                                   |
| Domiciliation*                                                                | Meals available from In-house<br>affordable fresh food cook<br>(by order) |