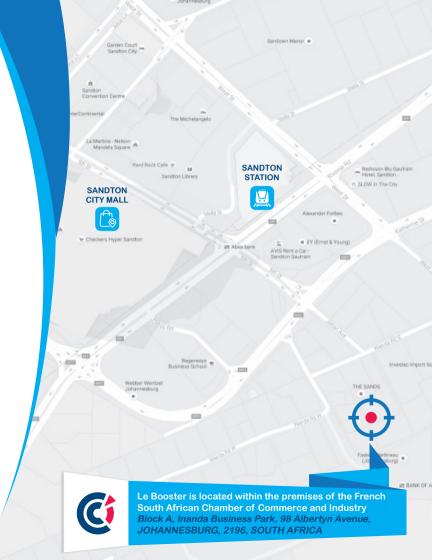

#### An exclusive location

In the heart of Sandton, Le Booster is ideally located in a modern business park where many international companies are also based. Inanda Business Park offers a gym, a golf course and a restaurant right on the premises.

Our offices are accessible via several major roads including the M1 (5min). Less than 1 km away is the modern and fast Gautrain, which travels different routes including Pretoria and the O.R. Tambo airport route (15 minutes ride).

Block A, Inanda Business Park, 98 Albertyn Avenue, Johannesburg, 2196, South Africa