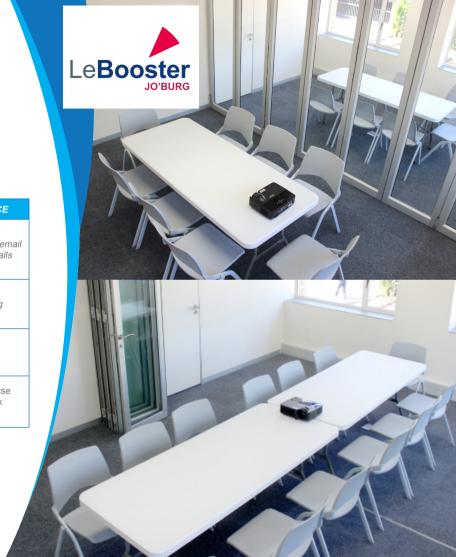

### **2** Boardrooms

2 meeting rooms (accommodating up to 8 persons each) expandable into 1 larger boardroom (accommodating up to 14 persons each).